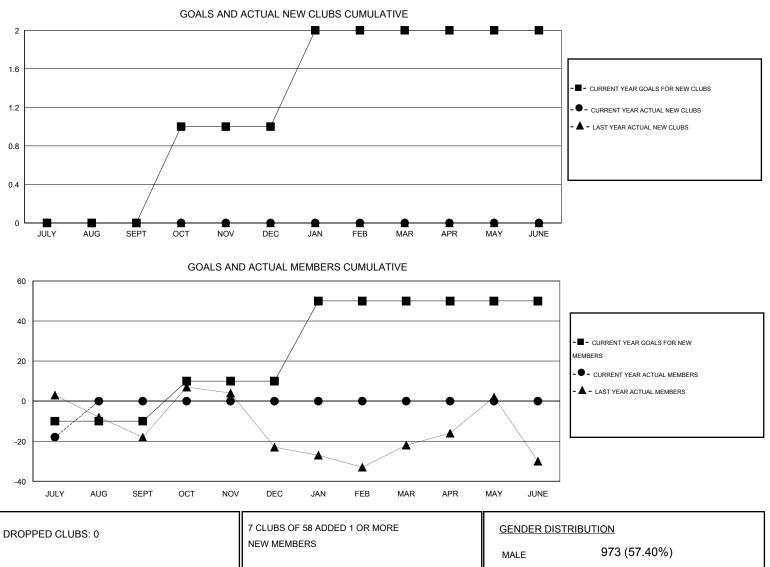

## GMT: HAL GRIFFIN

| LOCATION | TEXAS |
|----------|-------|
|----------|-------|

| Clubs                 |                  |           |                  |                       |               | Members            |                                     |                    |                  |
|-----------------------|------------------|-----------|------------------|-----------------------|---------------|--------------------|-------------------------------------|--------------------|------------------|
| RESULTS FOR 2015-2016 |                  |           |                  | RESULTS FOR 2015-2016 |               |                    |                                     |                    |                  |
| QUARTER               | NEW CLUB<br>GOAL | NEW CLUBS | DROPPED<br>CLUBS | NET<br>GAIN/LOSS      | QUARTER       | NEW MEMBER<br>GOAL | CHARTER AND<br>NEW MEMBERS<br>ADDED | DROPPED<br>MEMBERS | NET<br>GAIN/LOSS |
| JULY/AUG/SEPT         | 0                | 0         | 0                | 0                     | JULY/AUG/SEPT | -10                | 17                                  | 35                 | -18              |
| OCT/NOV/DEC           | 1                | 0         | 0                | 0                     | OCT/NOV/DEC   | 20                 | 0                                   | 0                  | 0                |
| JAN/FEB/MAR           | 1                | 0         | 0                | 0                     | JAN/FEB/MAR   | 40                 | 0                                   | 0                  | 0                |
| APR/MAY/JUNE          | 0                | 0         | 0                | 0                     | APR/MAY/JUNE  | 0                  | 0                                   | 0                  | 0                |

| TOTAL           |    |                       |                     |              |     |
|-----------------|----|-----------------------|---------------------|--------------|-----|
| TOTAL           | 35 |                       | NON-HEAD OF HOUSEH  | DLD          | 165 |
| OTHER           | 31 |                       | HEAD OF HOUSEHOLD   |              | 150 |
| CLUB CANCELLED  | 0  | ASSESSMENT DATA       |                     |              | 156 |
|                 | 0  | CLICK HERE FOR HEALTH | FAMILY UNIT MEMBERS |              | 321 |
| DECEASED        | 4  |                       |                     |              |     |
| DROPPED MEMBERS |    |                       |                     |              |     |
|                 |    |                       | FEMALE              | 722 (42.60%) |     |
|                 |    |                       | MALE                | 973 (57.40%) |     |